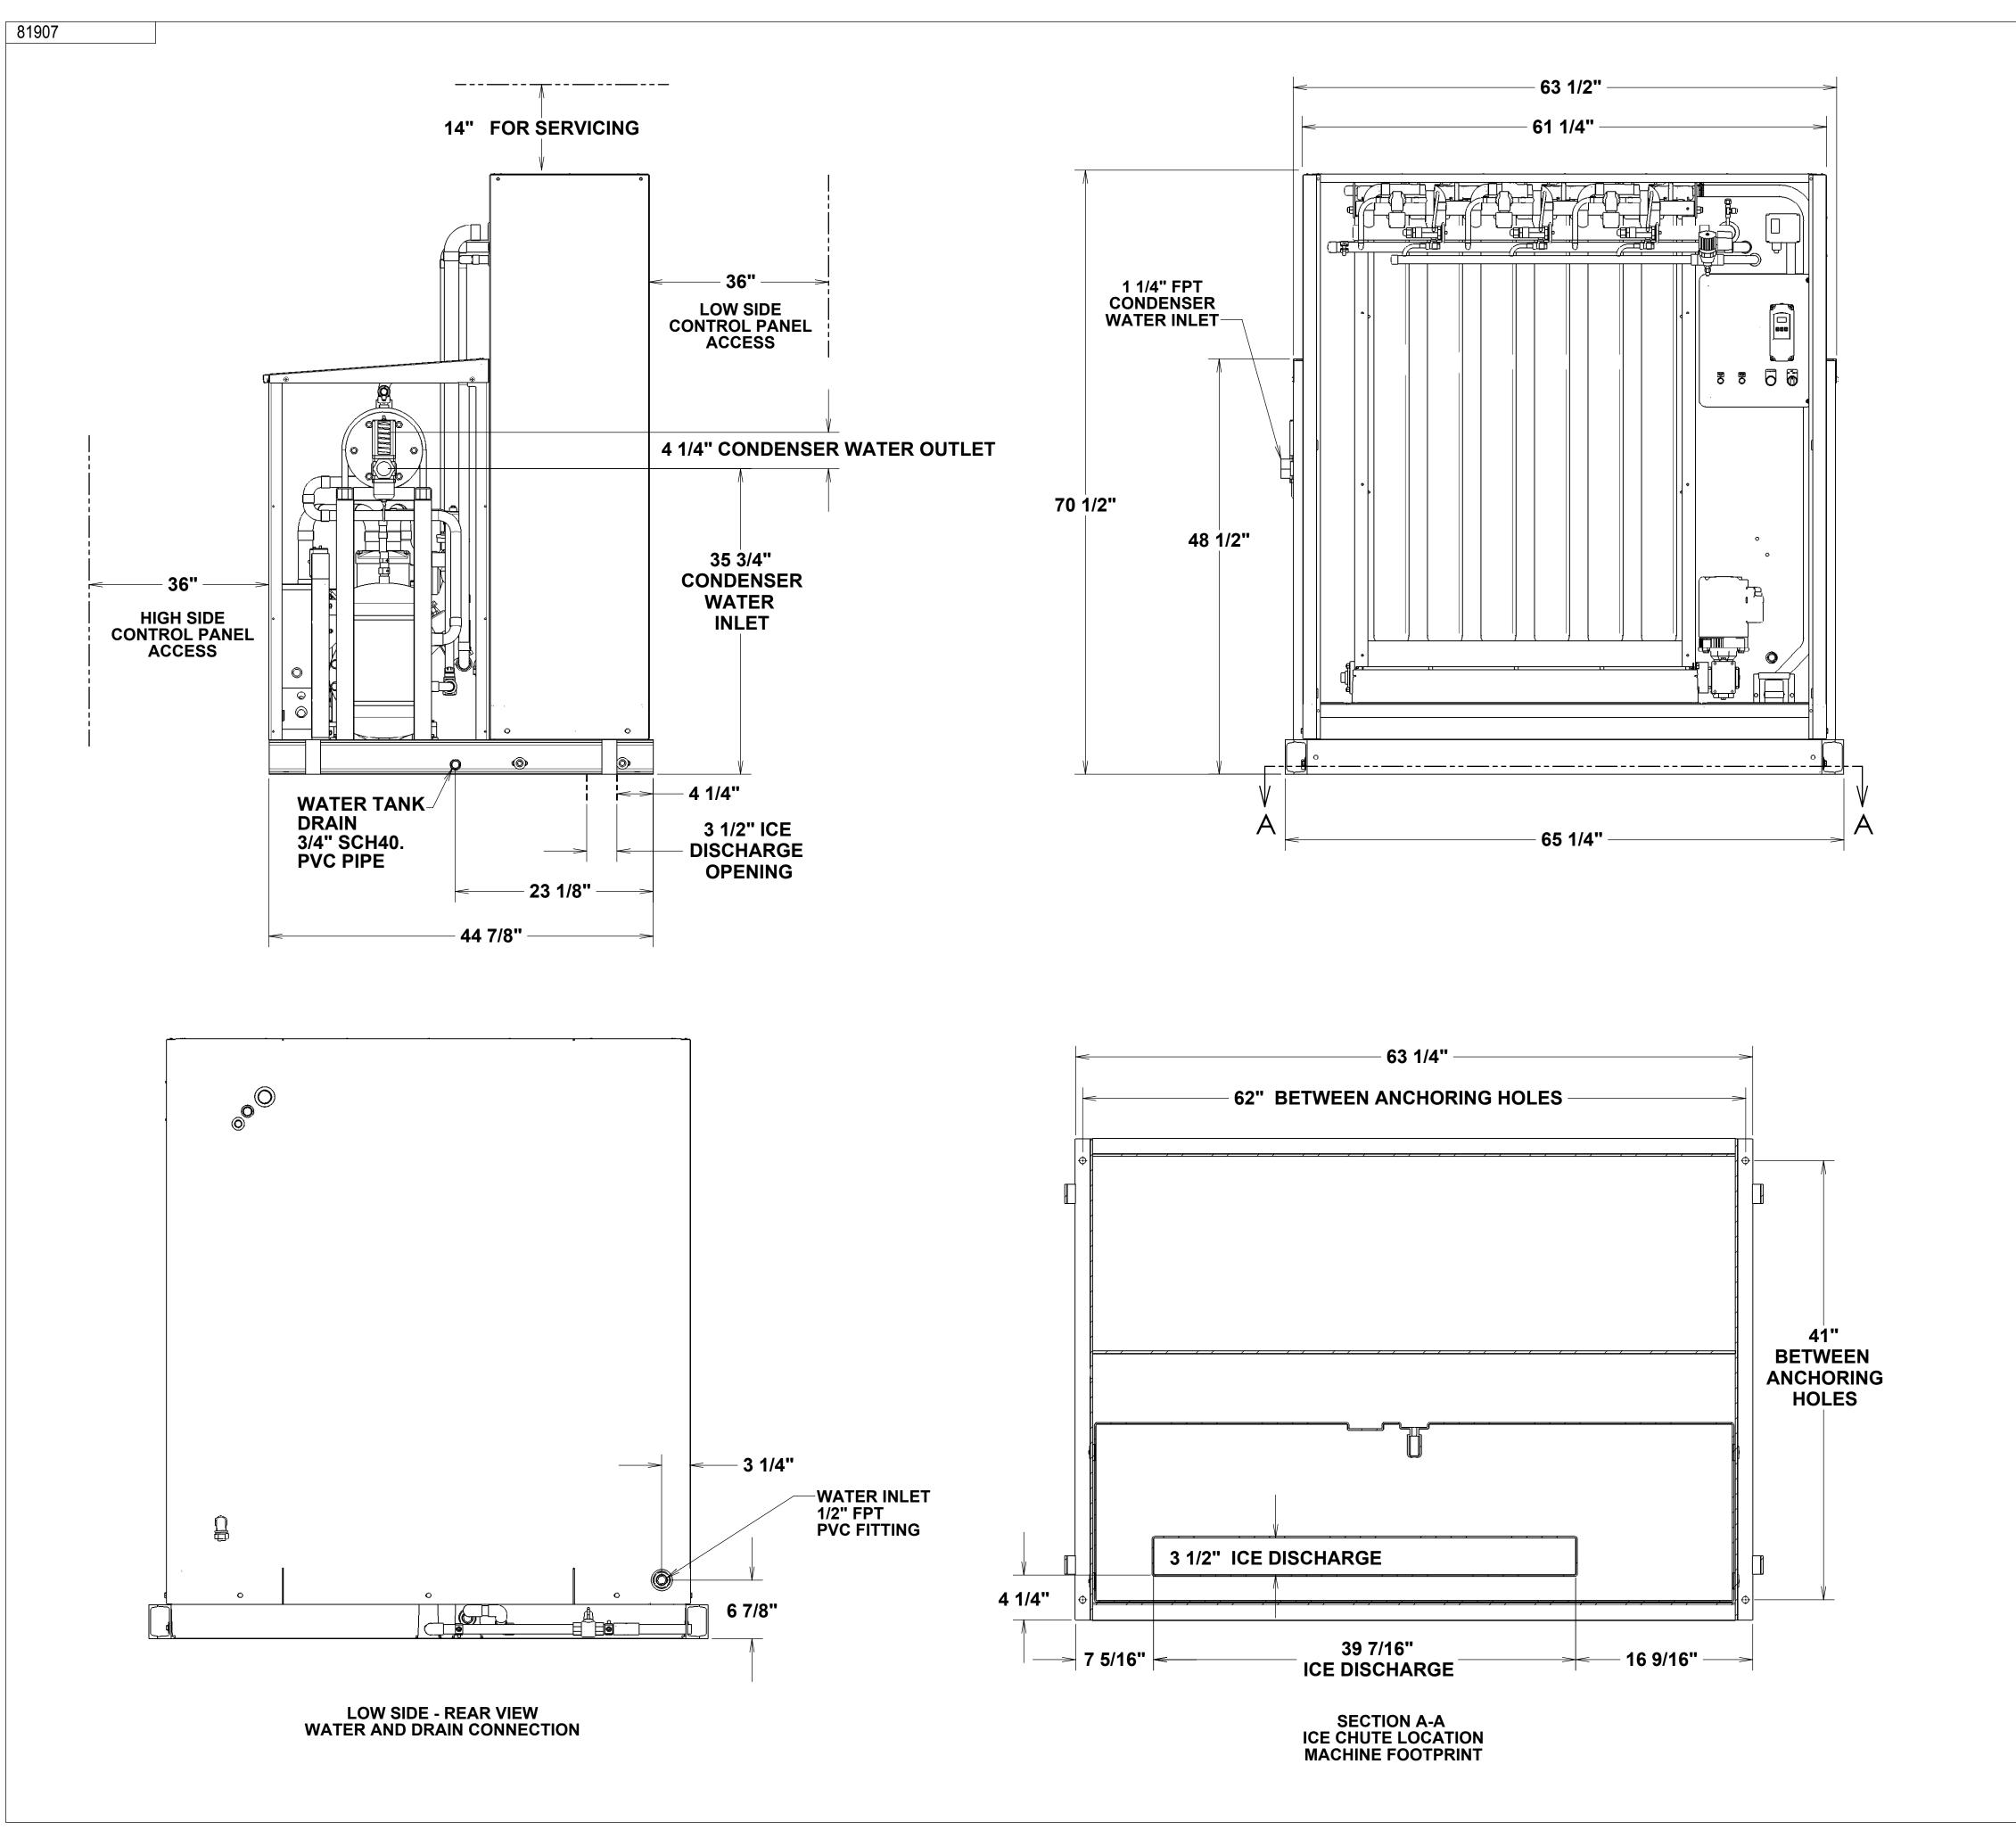

REVISION RECORD

|                                                                                                                                                                                                           | DWN. BY  | MDR       | Togt TUBE ICE, LLC                                            |
|-----------------------------------------------------------------------------------------------------------------------------------------------------------------------------------------------------------|----------|-----------|---------------------------------------------------------------|
|                                                                                                                                                                                                           |          |           | 1000 W. ORMSBY AVE., LOUISVILLE, KY. 40210                    |
|                                                                                                                                                                                                           | CKD. BY  |           |                                                               |
| This drawing contains TUBE ICE, LLC confidential and proprietary information and cannot be used duplicated or disclosed in whole or in part, except with the express written permission of TUBE ICE, LLC. | RLSD. BY |           | VT100 WATER COOLED MACHINE ASSEMBLY FOOTPRINT AND CONNECTIONS |
| Except as expressly stated in any written contract, ALL WARRANTIES RELATING TO THIS DRAWING, INCLUDING THE WARRANTIES OF MERCHANTABILITY AND FITNESS, ARE DISCLAIMED.                                     | DATE     | 6/12/2010 | PART NO                                                       |
| © 2009 TUBE ICE, LLC all rights reserved as an unpublished work.                                                                                                                                          | SCALE    | N/A       | DRG. NO. 81907 REV SHEET 1 of 1 D                             |