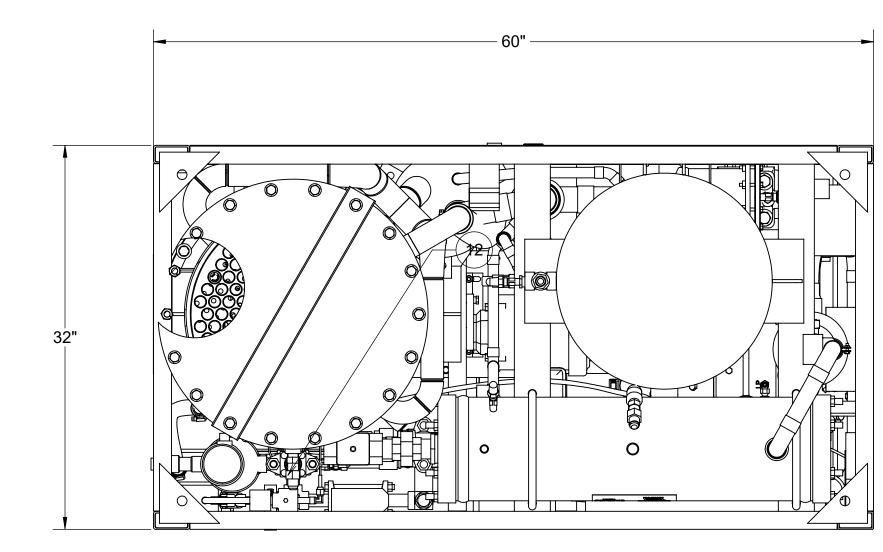

|                                                                                                                                                                                                                                                                                                                                                                          |           |          |                                     | 760   | <b>5t</b> ® | VOGT IC<br>1000 WEST OF<br>LOUISVILLE, | RMSBY AVE |
|--------------------------------------------------------------------------------------------------------------------------------------------------------------------------------------------------------------------------------------------------------------------------------------------------------------------------------------------------------------------------|-----------|----------|-------------------------------------|-------|-------------|----------------------------------------|-----------|
| THIS DRAWING CONTAINS VOGT ICE LLC CONFIDENTIAL & PROPRIETARY INFORMATION AND CANNOT BE USED, DUPLICATED OR DISCLOSED IN WHOLE OR IN PART, EXCEPT WITH THE EXPRESS WRITTEN PERMISSION OF VOGT ICE LLC. EXCEPT AS EXPRESSLY STATED IN ANY WRITTEN CONTRACT, ALL WARRANTIES RELATING TO THIS DRAWING INCLUDING THE WARRANTIES OF MERCHANTABILITY & FITNESS ARE DISCLAIMED. | DWN. BY:  | LOGSDON  | Tuba la                             |       | Turk        | TEL: 502.635.3000<br>FAX: 502.634.0479 |           |
|                                                                                                                                                                                                                                                                                                                                                                          | CKD. BY:  |          | Tupe                                | ice   | Turbo       | www.vogti                              | ce.com    |
|                                                                                                                                                                                                                                                                                                                                                                          | RLSD. BY: |          | 05TA, HFO, WATER-COOLED<br>ASSEMBLY |       |             |                                        |           |
|                                                                                                                                                                                                                                                                                                                                                                          | DATE: _   | 06/22/17 | 50/60HZ ALL TUBE SIZES              |       |             |                                        |           |
| © 2012 VOGT ICE LLC ALL RIGHTS RESERVED<br>AS AN UNPUBLISHED WORK                                                                                                                                                                                                                                                                                                        | SCALE:    | 1:12     | DWG. NO.                            | 82091 | SH          | r. NO. 1 OF 1                          | REV       |