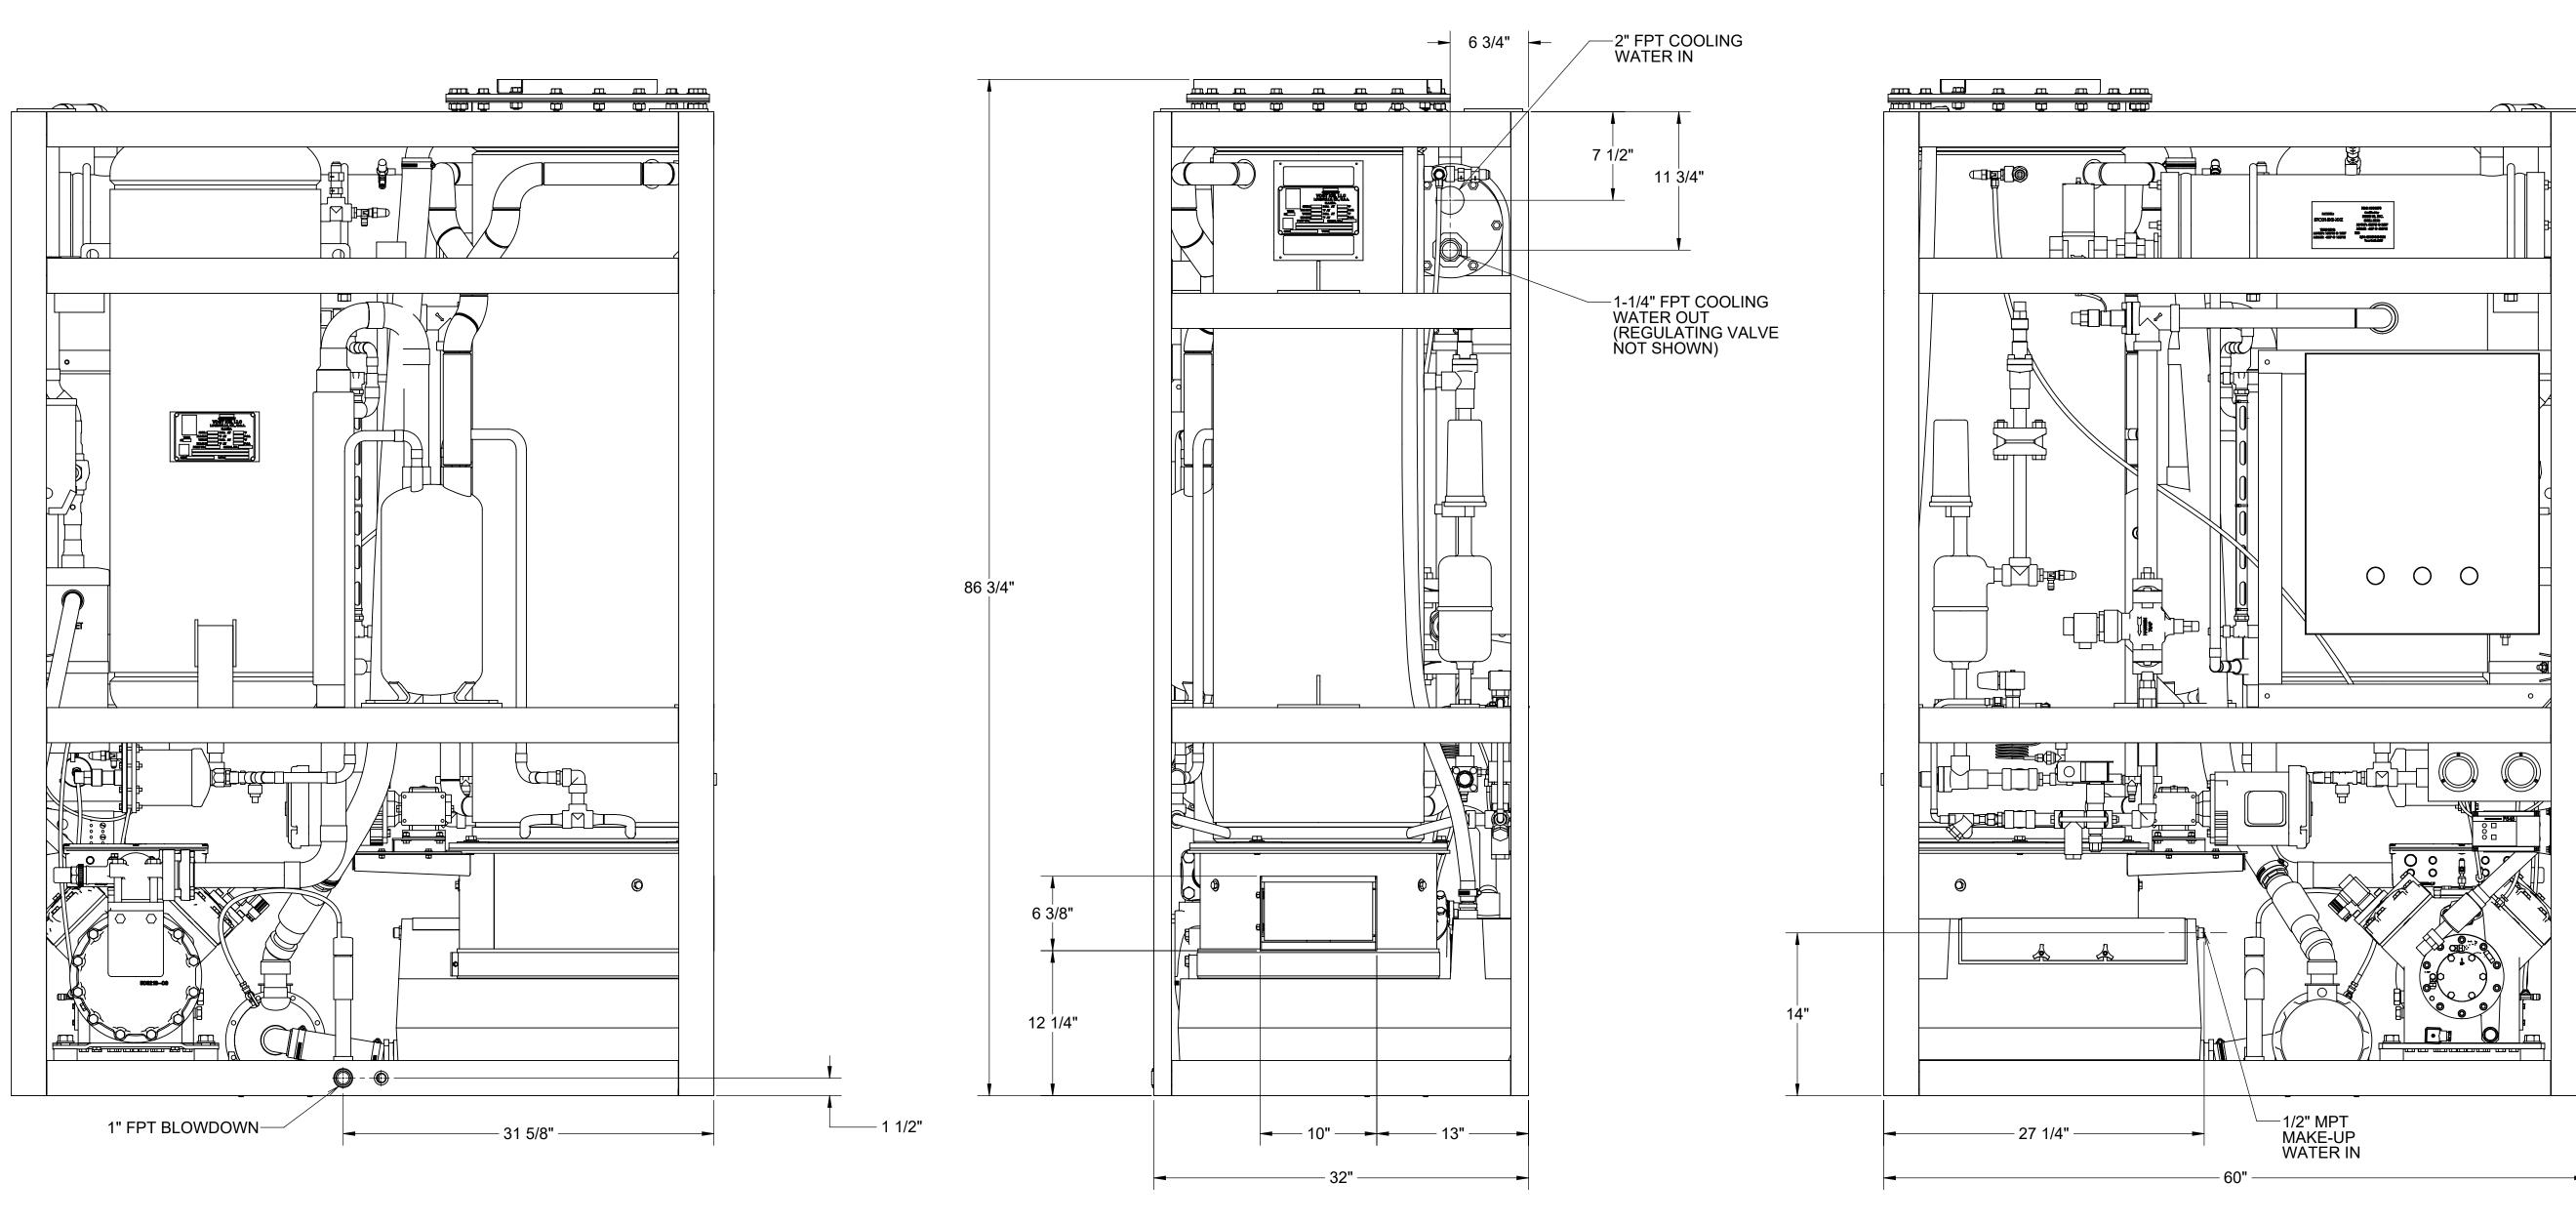

|                                                                                                                                                                                                                                                                                                                                                                          |           |          |                                     | 760   | <b>5t</b> ® | VOGT IC<br>1000 WEST OF<br>LOUISVILLE, | RMSBY AVE |
|--------------------------------------------------------------------------------------------------------------------------------------------------------------------------------------------------------------------------------------------------------------------------------------------------------------------------------------------------------------------------|-----------|----------|-------------------------------------|-------|-------------|----------------------------------------|-----------|
| THIS DRAWING CONTAINS VOGT ICE LLC CONFIDENTIAL & PROPRIETARY INFORMATION AND CANNOT BE USED, DUPLICATED OR DISCLOSED IN WHOLE OR IN PART, EXCEPT WITH THE EXPRESS WRITTEN PERMISSION OF VOGT ICE LLC. EXCEPT AS EXPRESSLY STATED IN ANY WRITTEN CONTRACT, ALL WARRANTIES RELATING TO THIS DRAWING INCLUDING THE WARRANTIES OF MERCHANTABILITY & FITNESS ARE DISCLAIMED. | DWN. BY:  | LOGSDON  | Tuba la                             |       | Turk        | TEL: 502.635.3000<br>FAX: 502.634.0479 |           |
|                                                                                                                                                                                                                                                                                                                                                                          | CKD. BY:  |          | Tupe                                | ice   | Turbo       | www.vogti                              | ce.com    |
|                                                                                                                                                                                                                                                                                                                                                                          | RLSD. BY: |          | 05TA, HFO, WATER-COOLED<br>ASSEMBLY |       |             |                                        |           |
|                                                                                                                                                                                                                                                                                                                                                                          | DATE: _   | 06/22/17 | 50/60HZ ALL TUBE SIZES              |       |             |                                        |           |
| © 2012 VOGT ICE LLC ALL RIGHTS RESERVED<br>AS AN UNPUBLISHED WORK                                                                                                                                                                                                                                                                                                        | SCALE:    | 1:12     | DWG. NO.                            | 82091 | SH          | r. NO. 1 OF 1                          | REV       |