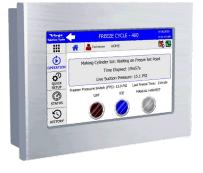

warming requirements, and provide refrigerant solutions

(i.e. HFO blends) to replace those targeted for phase-out such as R404A. Additionally, further innovations in controls that eliminate mechanical safety switches and timers, provide immediate entrée to operational and performance information, streamline user-friendly data retrieval, and allow remote Wi-Fi access, are designed to streamline and enhance the operator's experience.